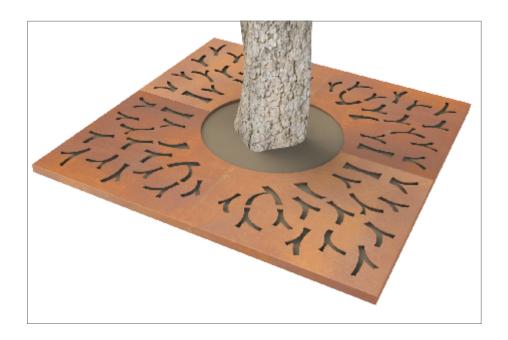

## Tree Grille | ASF Branch Square Laser Cut Tree Grille Corten

**Material:** 

ASF Laser cut grilles can be manufactured in stainless steel (grades 304 & 316 available), mild steel or corten steel

Finish:

Stainless Steel finished brush polished. Other Polish finishes or mill finished also available Mild steel grilles are finished galvanised and can be powder coated in any RAL/BS colour if needed Corten steel grilles are left bare metal to passivate to a rust coloured finish

**Dimensions:** 

ASF laser cut grilles are available in sizes from 800 to 2500mm². Other sizes, rectangular and hexagonal laser cut grilles are also available

**Design Options:** 

ASF laser cut grilles can have design alterations, or be manufactured to a completely bespoke design if required