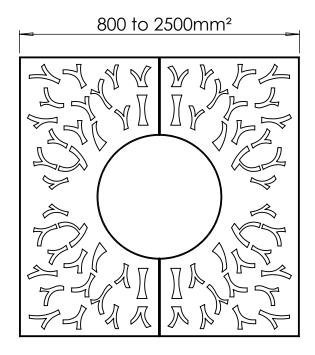

**Dimensions:** 

ASF laser cut grilles are available in sizes from 800 to 2500mm². Other sizes, rectangular and hexagonal laser cut grilles are also available

**Design Options:** 

ASF laser cut grilles can have design alterations, or be manufactured to a completely bespoke design if required